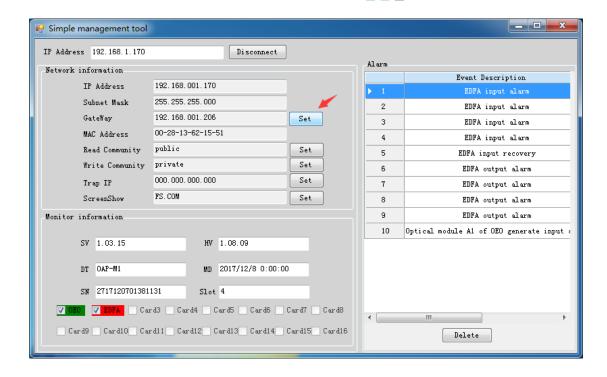

Please click the set button behind of Gateway, fill in new IP Address, Subnet Mask, GateWay of want to change, then click send button, as shown in Fig.5.

Fig.5.

How to set Read Community:

Please click the set button behind of Read Community, fill in new Read Community of want to change, then click send button, as shown in Fig.6.