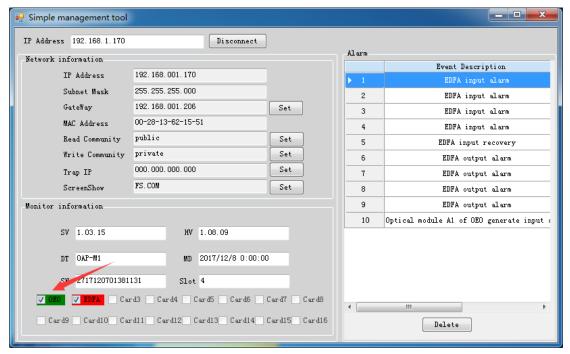

Fig.7

Fig.8
We can optical module information and set TX control, Work Mode.

FS. COM business radiate worldwide, if you need more efficient solutions for Data Center, Optical Transport Network, and Enterprise Network, please contact us at sales@fs.com