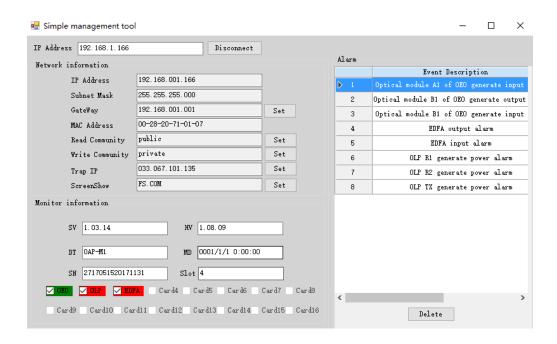

Fig.4

We can see IP Address, Subnet Mask, Gateway, MAC Address, Read Community, Write Community, Trap IP, ScreenShow and Monitor information in Fig.4.

**Step four:** We can set network information.

How to set IP Address, Subnet Mask and GateWay: