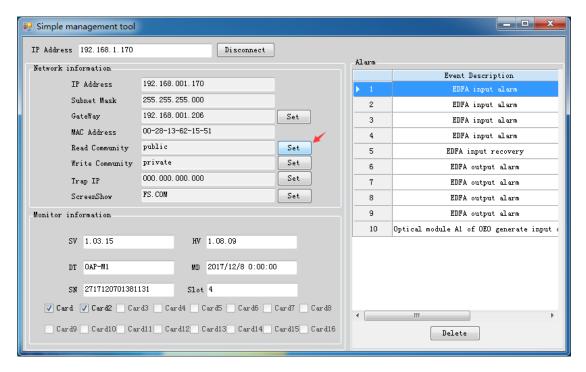

Fig.4

We can see IP Address, Subnet Mask, Gateway, MAC Address, Read Community, Write Community, Trap IP, ScreenShow and Monitor information in Fig.4.

**Step four:** We can set network information.

How to set IP Address, Subnet Mask and GateWay:

Please click the set button behind of Gateway, fill in new IP Address, Subnet Mask, GateWay of want to change, then click send button, as shown in Fig.5.

Fig.5.

How to set Read Community:

Please click the set button behind of Read Community, fill in new Read Community of want to change, then click send button, as shown in Fig.6.

Fig.6

Step five: Double-click OEO card, then we can see monitor information. The below of Fig.7 is monitor card, if a slot has OEO card, then will show "OEO" as shown in Fig.4 (for example, if has OEO card in 3slot, then show "OEO" in Card 3.). Double-click OEO card (as shown in Fig.7), then will show monitor information as shown in Fig.8.