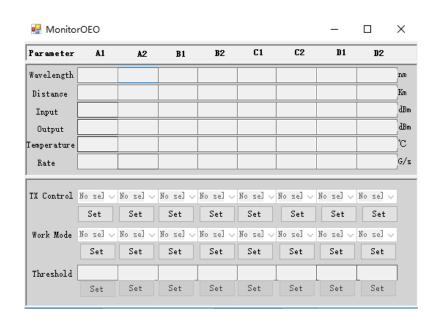

Fig.7

Fig.8
We can optical module information and set TX control, Work Mode.

FS. COM business radiate worldwide, if you need more efficient solutions for Data Center, Optical Transport Network, and Enterprise Network, please contact us at sales@fs.com